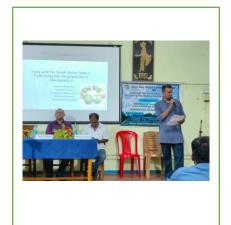

Time: 11.00 A.M. Onwards.

Department of Political Science, Srikrishna College organized a One Day State Level Seminar on India and the South Asian State: Rethinking the Neighborhood Management on 24<sup>th</sup> November 2022. This program was inaugurated by respected principal Dr. Sukdeb Ghosh. Renowned international scholar and a South Asian expert Dr.Debasis Nandy, Associate Professor, Department of Political Science, Kaji Nazrul University delivered a lecture on the seminar's theme. The technical session was chaired by Debotro Dey, Assistant professor, Department of Economics, Department of Economics, Srikrishna College This program was concluded by a vote of thanks given by Binoy Biswas, Assistant Professor, HOD of Political Science. Arijit Chowdhury, Assistant Professor of Political Science successfully coordinated the whole program.

## Photos:

|                  | DNE D          | AV CTA | TE IEV | EI CE       | 24.42 |
|------------------|----------------|--------|--------|-------------|-------|
| altera           | ONE D          |        | 11 66  | LL SEI      | TIMER |
| MICHO            | mat.           |        | 24.    | 09.2022     | 9     |
| Andrew C. W. Co. | ALCOHOLD TO BE |        |        | tion to the |       |