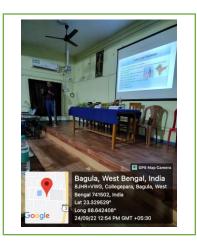

Time: 11.00 A.M. Onwards.

Department of Political Science, Srikrishna College organized a One Day State Level Seminar on India and the South Asian State: Rethinking the Neighborhood Management on 24<sup>th</sup> November 2022. This program was inaugurated by respected principal Dr. Sukdeb Ghosh. Renowned international scholar and a South Asian expert Dr.Debasis Nandy, Associate Professor, Department of Political Science, Kaji Nazrul University delivered a lecture on the seminar's theme. The technical session was chaired by Debotro Dey, Assistant professor, Department of Economics, Department of Economics, Srikrishna College This program was concluded by a vote of thanks given by Binoy Biswas, Assistant Professor, HOD of Political Science. Arijit Chowdhury, Assistant Professor of Political Science successfully coordinated the whole program.

## Photos:

|                  | DNE D          | AV CTA | TE IEV | EI CE       | 24.42 |
|------------------|----------------|--------|--------|-------------|-------|
| altera           | ONE D          |        | 11 66  | LL SEI      | TIMER |
| MICHO            | mat.           |        | 24.    | 09.2022     | 9     |
| Andrew C. W. Co. | ALCOHOLD TO BE |        |        | tion to the |       |