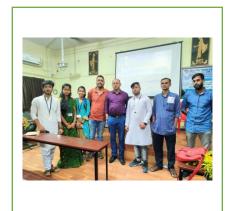

Time: 11.00 A.M. Onwards.

Department of Political Science, Srikrishna College organized a One Day State Level Seminar on India and the South Asian State: Rethinking the Neighborhood Management on 24<sup>th</sup> November 2022. This program was inaugurated by respected principal Dr. Sukdeb Ghosh. Renowned international scholar and a South Asian expert Dr.Debasis Nandy, Associate Professor, Department of Political Science, Kaji Nazrul University delivered a lecture on the seminar's theme. The technical session was chaired by Debotro Dey, Assistant professor, Department of Economics, Department of Economics, Srikrishna College This program was concluded by a vote of thanks given by Binoy Biswas, Assistant Professor, HOD of Political Science. Arijit Chowdhury, Assistant Professor of Political Science successfully coordinated the whole program.

## Photos:

|                  | DNE D          | AV CTA | TE IEV | EI CE       | 24.42 |
|------------------|----------------|--------|--------|-------------|-------|
| altera           | ONE D          |        | 11 66  | LL SEI      | TIMER |
| MICHO            | mat.           |        | 24.    | 09.2022     | 9     |
| Andrew C. W. Co. | ALCOHOLD TO BE |        |        | tion to the |       |